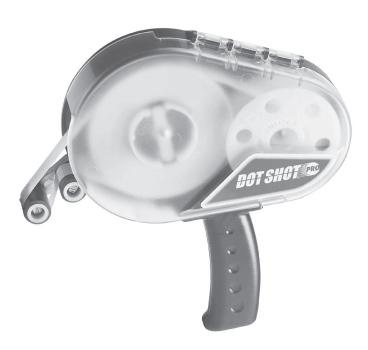

# MatrX Adhesives and the Dot Shot™ Pro

**MatrX adhesives** are intended to be applied using the **Dot Shot Pro** handheld applicator. The newly improved unit features specially designed nose rollers that allow for optimal performance with both **MatrX** and standard Glue Dots products. The ergonomic, triggerless design of the **Dot Shot Pro** provides fast and easy application resulting in increased productivity.