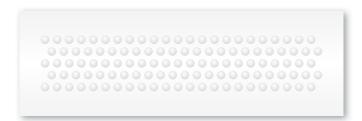

## **Breakthrough Technology**

MatrX, the innovative micro-dot adhesive pattern from Glue Dots™ International, provides effective, continuous coverage on almost any substrate. A cleaner, easy-to-use alternative to transfer tapes, double-sided tapes, and liquid glues, MatrX is designed with endless benefits for a variety of industrial applications.

#### **Numerous Benefits:**

- · Instant bond
- · Clean cut-off
- Permanent & Removable
- Up to 0.4mm thick
- No waste, no residue
- Accurate placement, any length

#### **Specifications**

Profile: Small MatrX: 0.2mm thick

Large MatrX: 0.4mm thick

Width: 6mm or 12mm

Strength: Permanent or Removable

(Small MatrX™ only available in Permanent)

Length: Small MatrX: 43 meters