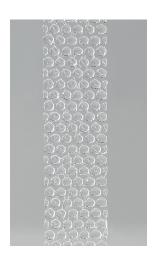

#### **Specifications**

Profile: Small MatrX: 0.2mm thick

Large MatrX: 0.4mm thick

Width: 6mm or 12mm

Strength: Permanent or Removable

(Small MatrX™ only available in Permanent)

Length: Small MatrX: 43 meters

Large MatrX: 18 meters

MatrX Adhesives are sold through qualified distributors of Glue Dots International.