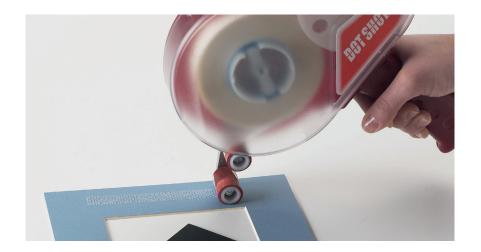

# MatrX Adhesives and the Dot Shot™ Pro

**MatrX adhesives** are intended to be applied using the **Dot Shot Pro** handheld applicator. The newly improved unit features specially designed nose rollers that allow for optimal performance with both **MatrX** and standard Glue Dots products. The ergonomic, triggerless design of the **Dot Shot Pro** provides fast and easy application resulting in increased productivity.