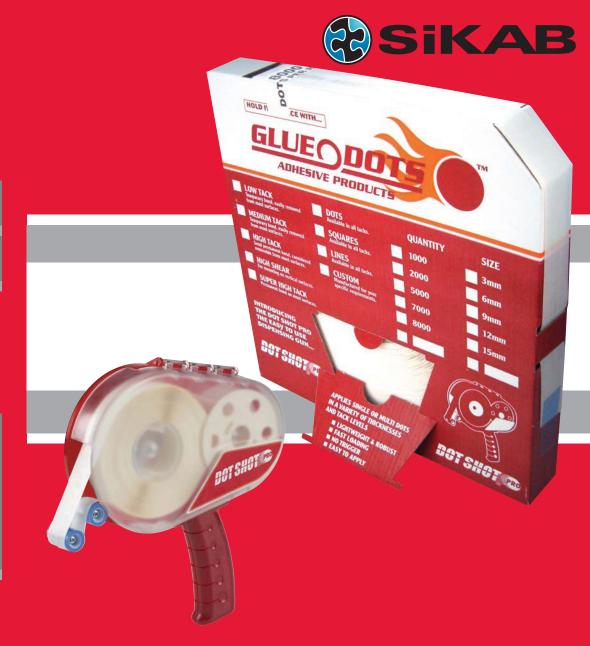

### Roll Information for the Standard Dot Shot and Standard Dispenser:

° Pro

STANDARD LOW Profile

0.5mm Thick

Standard Dot Shot

\* Pro Rolls

| DOTS PER ROLL       | Removable | Semi-Permanent | Semi-Permanent | Removable |
|---------------------|-----------|----------------|----------------|-----------|
| 1500                | <b>✓</b>  | ✓              | ✓              | <b>✓</b>  |
|                     |           |                |                |           |
| Stitch Dots<br>3000 |           | <b>✓</b>       | ✓              | <b>✓</b>  |
|                     |           |                |                |           |

Adhesive Dots are available in Standard Low Profile 0.5mm thick (as above), Medium Profile 1.0mm thick and High Profile 2.0mm thick (dots per roll will vary)

STANDARD LOW Profile 0.5mm Thick

#### Handy Dispenser Rolls

| DOTS PER ROLL                         | LOW TACK<br>Removable | HIGH TACK<br>Semi-Permanent | HIGH SHEAK<br>Semi-Permanent | SUPER HIGH TACK<br>Removable |
|---------------------------------------|-----------------------|-----------------------------|------------------------------|------------------------------|
| 2000, 5000<br>or 8000                 | <b>✓</b>              | <b>✓</b>                    | ✓                            | <b>√</b>                     |
| 2000, 5000<br>or 8000                 | <b>✓</b>              | ✓                           | <b>✓</b>                     | ✓                            |
| 2000, 5000<br>or 8000                 | <b>✓</b>              | ✓                           | ✓                            | ✓                            |
| Available in 6mm or 9mm Dot diameters |                       |                             |                              |                              |

Adhesive Dots are available in Standard Low Profile 0.5mm thick (as above), Medium Profile 1.0mm thick and High Profile 2.0mm thick (dots per roll will vary)

Tel: 0550-41 06 40 Web: www.sikab.se Fax: 0550-41 06 49 Email: order@sikab.se

Dot Shot \* Pro

applicator