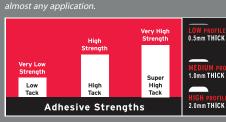

Adhesive Dots are available in Standard Low Profile 0.5mm thick (as above), Medium Profile 1.0mm thick and High Profile 2.0mm thick (dots per roll will vary)

STANDARD LOW Profile 0.5mm Thick

Adhesive Dots are available in Standard Low Profile 0.5mm thick (as above), Medium Profile 1.0mm thick and High Profile 2.0mm thick (dots per roll will vary)

Tel: 0550-41 06 40 Web: www.sikab.se Fax: 0550-41 06 49 Email: order@sikab.se

# Manufacturing & Assembly

...for quick, clean & precise production

The Right GLUE DOTS  $^{\text{TM}}$  for the job Available in three adhesive tack levels and three profiles. There is a standard GLUE DOT  $^{\text{TM}}$  for