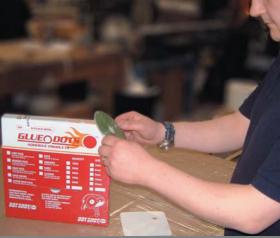

), Medium Profile 1.0mm thick and High Profile 2.0mm thick (dots per roll will vary)

Tel: 0550-41 06 40 Web: www.sikab.se Fax: 0550-41 06 49 Email: order@sikab.se

SiKAB (Svensk Industrikonvertering AB)
Box 329, Hantverkaregatan 1 b, SE-681 26 Kristinehamn, Sweden
GLUE DOTS™ is a trademark of Glue Dots International Ltd. Copyright 2006



effective handling...

www.sikab.se

GLUE DOTS <sup>™</sup> are pressure sensitive dots of adhesive that can be applied almost anywhere, making them a smart solution for print, packaging and assembly applications. They keep items aligned and secured by forming a strong instant bond to nearly any surface in any environment.

Dot Shot \* Pro

applicator

## Printing, Binding Mail & Fulfilment

# Packaging & Material Handling

# Manufacturing & Assembly





...for quick, clean & precise production



The Right GLUE DOTS  $^{\text{TM}}$  for the job Available in three adhesive tack levels and three profiles. There is a standard GLUE DOT  $^{\text{TM}}$  for



In most cases, Super High Tack creates a permanent bond, while Low or High Tacks are considered removable.



- For spot glueing coupons quickly
- For spot glueing promotional items and gift cards
- attaching credit cards



..plus many more different uses and applications.



 Secure corner boards before stretch wrapping



- Keep items from shifting on pallet
- Attach packaging labels



- Seal cartons
- Keep labels facing forward



Bond wire harness sleeves in place before heat shrinking



Hold electrical components in place



Secure Gaskets